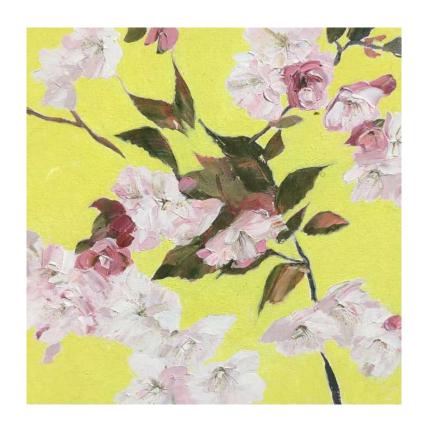

Okame 7
Oil on board
H950mm W1200mm
£5,450

Matsumae-fuki 'Fragrant Cloud' [Coral]
Oil on board
H165mm W95mm
£425

Prunus Ichiyo [Burnt Sienna] Oil on board H165mm W95mm £425

Prunus 'Spring Snow' [Light Green]
Oil on board
H165mm W95mm
£425