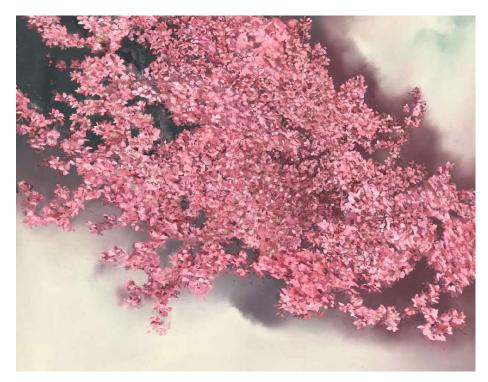

## GALLOPER-SANDS

Okame 7. Oil on board. H950mm W1200mm.

Okame 7
Oil on board
H950mm W1200mm
£5,450

Matsumae-fuki 'Fragrant Cloud' [Coral]
Oil on board
H165mm W95mm
£425

Prunus Ichiyo [Burnt Sienna] Oil on board H165mm W95mm £425

Prunus 'Spring Snow' [Light Green]
Oil on board
H165mm W95mm
£425