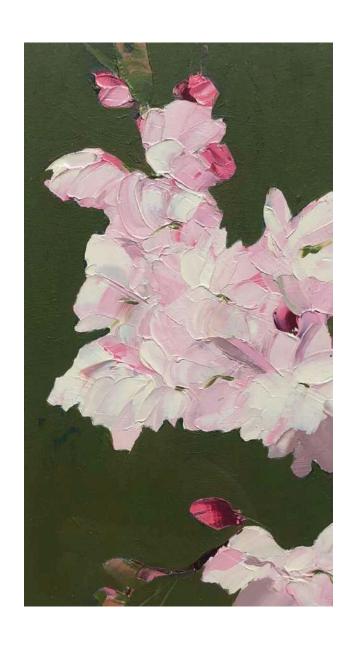

Okame 7
Oil on board
H950mm W1200mm
£5,450

Matsumae-fuki 'Fragrant Cloud' [Coral]
Oil on board
H165mm W95mm
£425

Prunus Ichiyo [Burnt Sienna] Oil on board H165mm W95mm £425

Prunus 'Spring Snow' [Light Green]
Oil on board
H165mm W95mm
£425