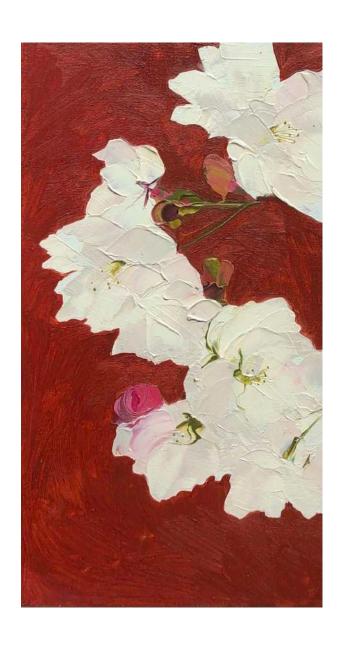

Okame 7
Oil on board
H950mm W1200mm
£5,450

Matsumae-fuki 'Fragrant Cloud' [Coral]
Oil on board
H165mm W95mm
£425

Prunus Ichiyo [Burnt Sienna] Oil on board H165mm W95mm £425

Prunus 'Spring Snow' [Light Green]
Oil on board
H165mm W95mm
£425