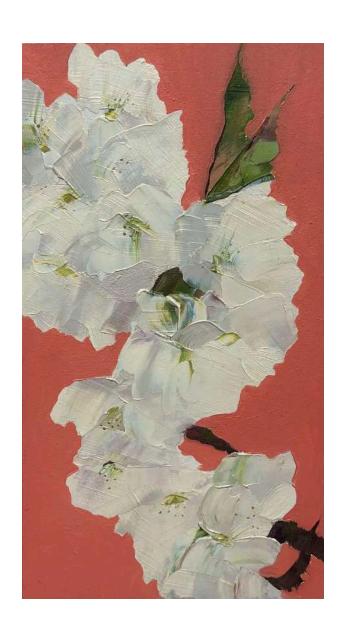

Okame 7
Oil on board
H950mm W1200mm
£5,450

Matsumae-fuki 'Fragrant Cloud' [Coral]
Oil on board
H165mm W95mm
£425

Prunus Ichiyo [Burnt Sienna] Oil on board H165mm W95mm £425

Prunus 'Spring Snow' [Light Green]
Oil on board
H165mm W95mm
£425