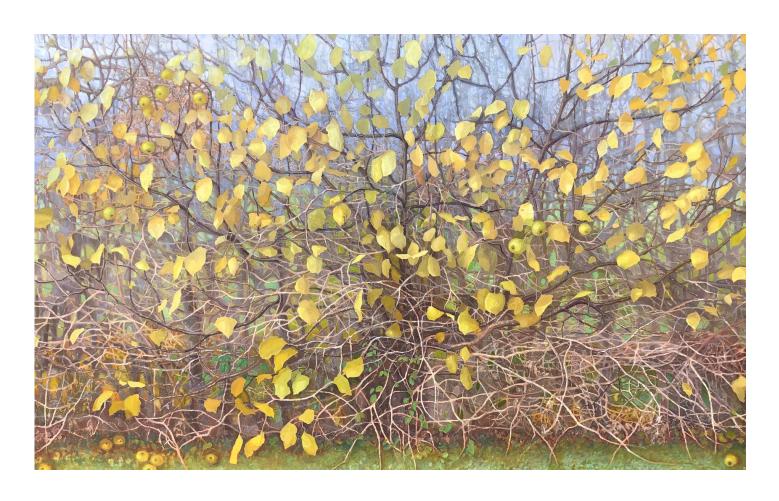

## GALLOPER-SANDS

JANE WORMELL. Cherries in the Hedge [The Straits Field].

Cherries in the Hedge [The Straits Field]
Oil on Linen
H700mm W600mm
£3,000

Winter Blackberries
Oil on Linen
H900mm W1220mm
£5,500

Winter Hazel with Crab Apple
Oil on Linen
H645mm W1050mm
£3,800