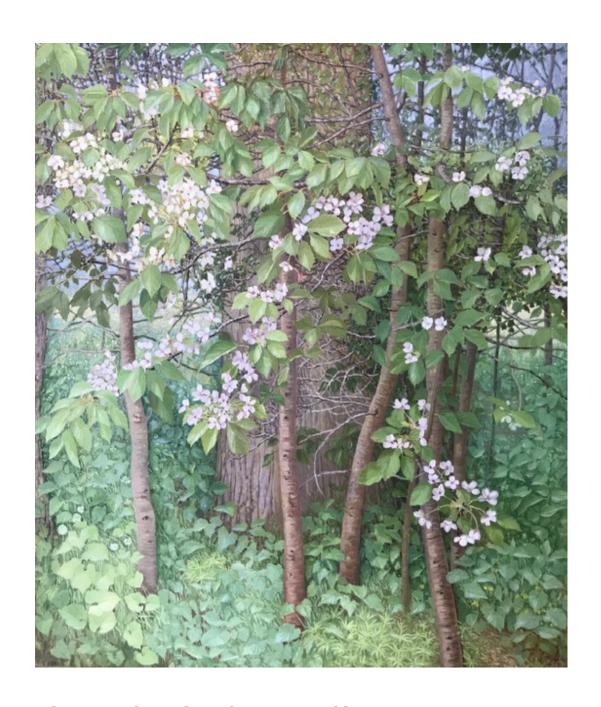

Cherries in the Hedge [The Straits Field]
Oil on Linen
H700mm W600mm
£3,000

Winter Blackberries
Oil on Linen
H900mm W1220mm
£5,500

Winter Hazel with Crab Apple
Oil on Linen
H645mm W1050mm
£3,800