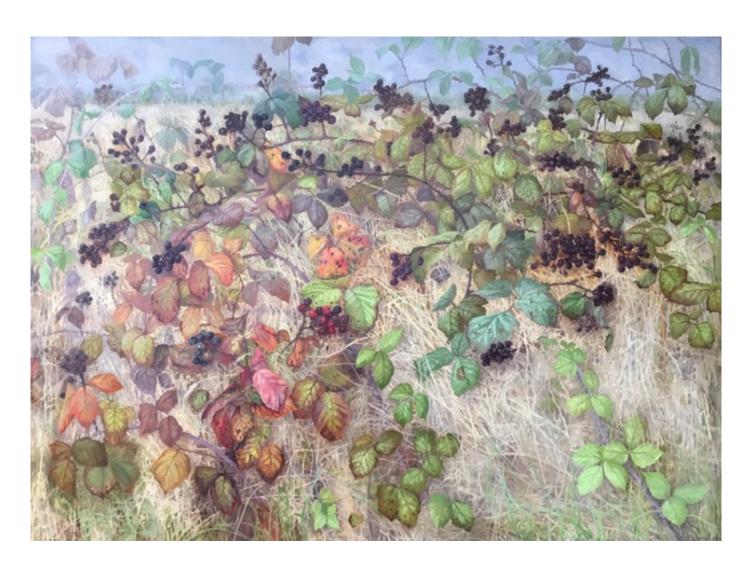

Cherries in the Hedge [The Straits Field]
Oil on Linen
H700mm W600mm
£3,000

Winter Blackberries
Oil on Linen
H900mm W1220mm
£5,500

Winter Hazel with Crab Apple
Oil on Linen
H645mm W1050mm
£3,800