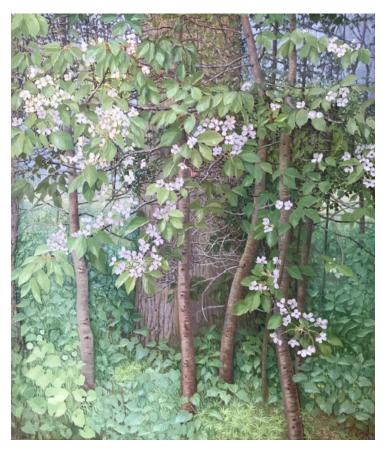

## GALLOPER-SANDS

JANE WORMELL. Cherries in the Hedge [The Straits Field].

Cherries in the Hedge [The Straits Field]
Oil on Linen
H700mm W600mm
£3,000

Winter Blackberries
Oil on Linen
H900mm W1220mm
£5,500

Winter Hazel with Crab Apple
Oil on Linen
H645mm W1050mm
£3,800