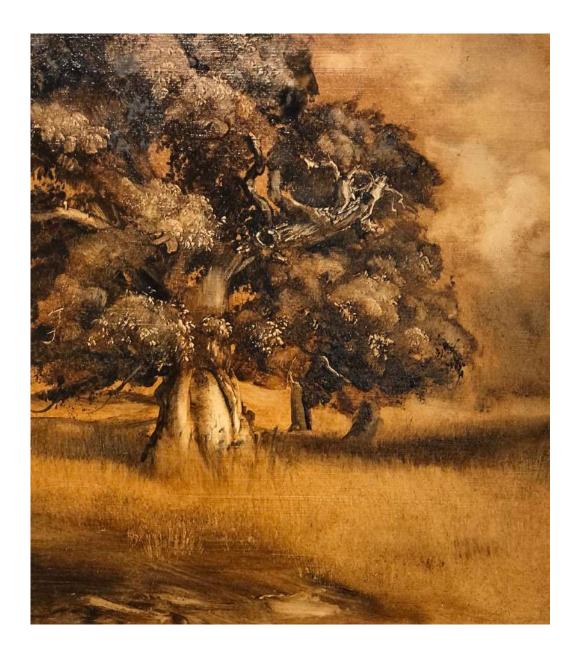

Oil on panel H223mm W200mm £1,400

Ancient Ash, Study of Pollard, 2022

Oil on panel H210mm W180mm £1,500

Elder Oak (Grisaille), 2022

Oil on panel H257mm W200mm

£1,800

Ancient Ash, 2022 Oil on panel H310mm W270mm £4,800

Floodplain Oak II, 2023

Oil on panel H260mm W202mm

£2,800

Hedge Pollard Study, 2022

Oil on panel H210mm W180mm £2,800

Study of the Double Oak (Grisaille) I

Oil on panel H265mm W265mm

£1,800