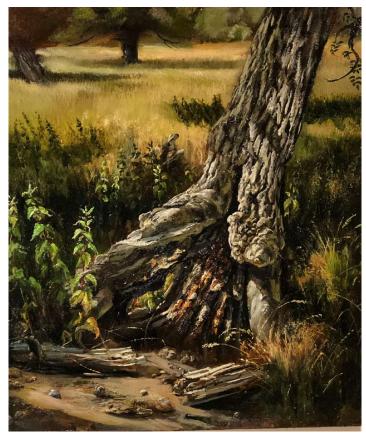

# GALLOPER-SANDS



Ancient Ash 2022. Oil on panel. H130mm W270mm.

## JULIAN PERRY

### The Pollard Residency

For all Sales : enquiries@galloper-sands.co.uk



GALLOPER-SANDS Fine Art & Artisan Crafts www.galloper-sands.co.uk



Ancient Ash (Grisaille), 2022

Oil on panel H205mm W183mm

£1,800



Study of Pollard II (Grisaille), 2022

Oil on panel H223mm W200mm £1,400



Ancient Ash, Study of Pollard, 2022

Oil on panel H210mm W180mm £1,500



Elder Oak (Grisaille), 2022

Oil on panel H257mm W200mm

£1,800



Ancient Ash, 2022 Oil on panel H310mm W270mm £4,800



Floodplain Oak II, 2023

Oil on panel H260mm W202mm

£2,800



Hedge Pollard Study, 2022

Oil on panel H210mm W180mm £2,800



Study of the Double Oak (Grisaille) I

Oil on panel H265mm W265mm

£1,800



Study of the Double Oak (Grisaille) II

Oi