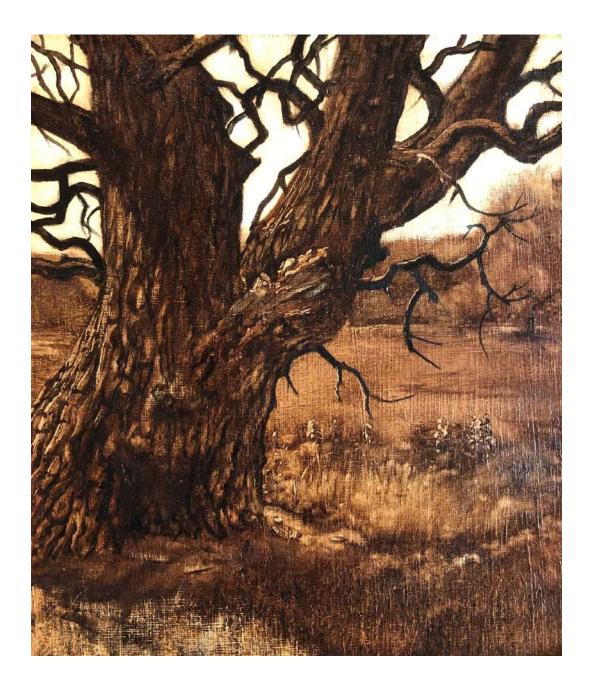

Oil on panel H223mm W200mm £1,400

Ancient Ash, Study of Pollard, 2022

Oil on panel H210mm W180mm £1,500

Elder Oak (Grisaille), 2022

Oil on panel H257mm W200mm

£1,800

Ancient Ash, 2022 Oil on panel H310mm W270mm £4,800