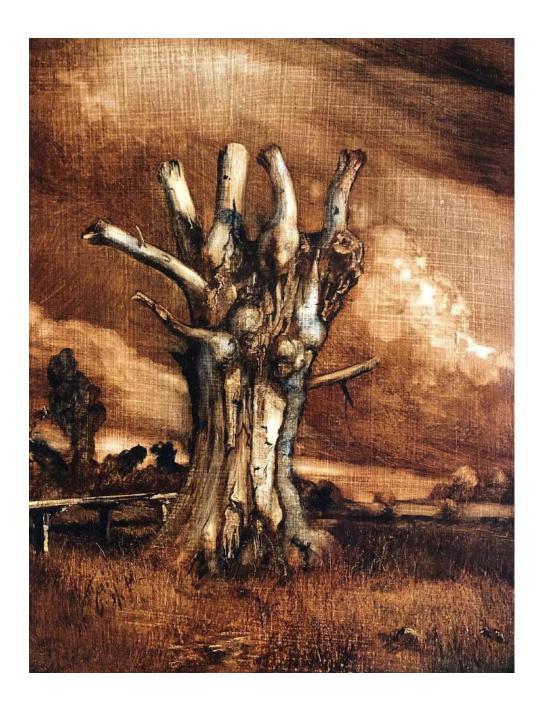

Oil on panel H223mm W200mm £1,400

Ancient Ash, Study of Pollard, 2022

Oil on panel H210mm W180mm £1,500

Elder Oak (Grisaille), 2022

Oil on panel H257mm W200mm

£1,800

Ancient Ash, 2022 Oil on panel H310mm W270mm £4,800