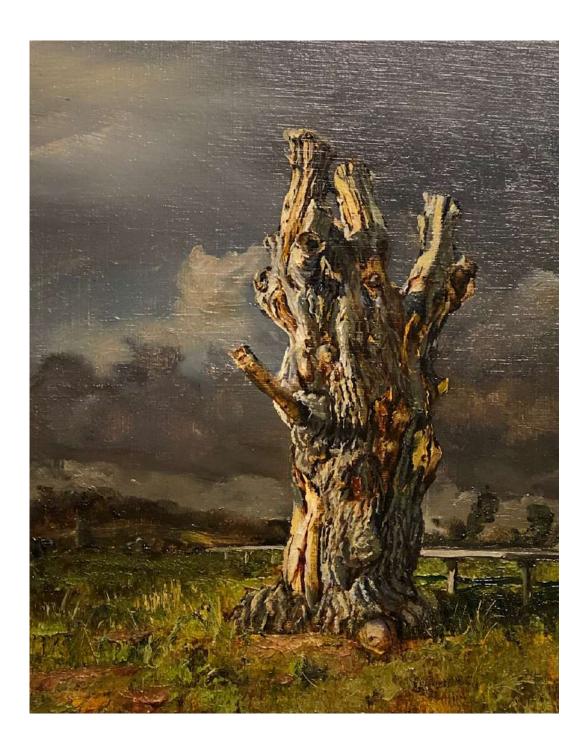

Oil on panel H223mm W200mm £1,400

Ancient Ash, Study of Pollard, 2022

Oil on panel H210mm W180mm £1,500

Elder Oak (Grisaille), 2022

Oil on panel H257mm W200mm

£1,800

Ancient Ash, 2022 Oil on panel H310mm W270mm £4,800