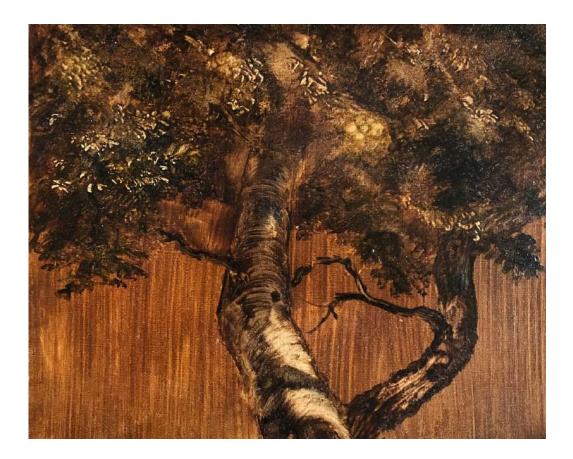

Study of the Double Oak (Grisaille) II

Oil on panel H296mm W228mm £1,800

Study of Floodplain Oak (Grisaille)

Oil on panel H260mm W200mm £1,550

Study of Tree Canopy (Grisaille)

Oil on panel H160mm W200mm £1,250