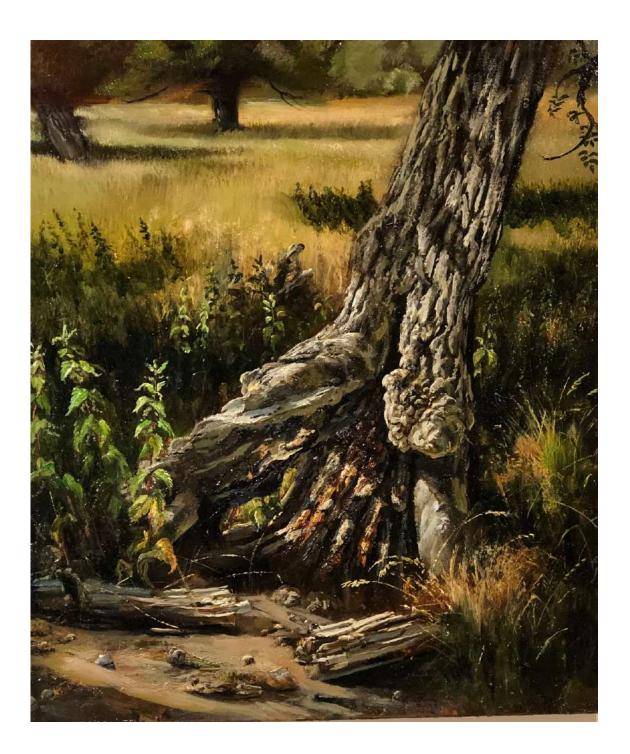

Floodplain Oak II, 2023

Oil on panel H260mm W202mm

£2,800

Hedge Pollard Study, 2022

Oil on panel H210mm W180mm £2,800

Study of the Double Oak (Grisaille) I

Oil on panel H265mm W265mm

£1,800