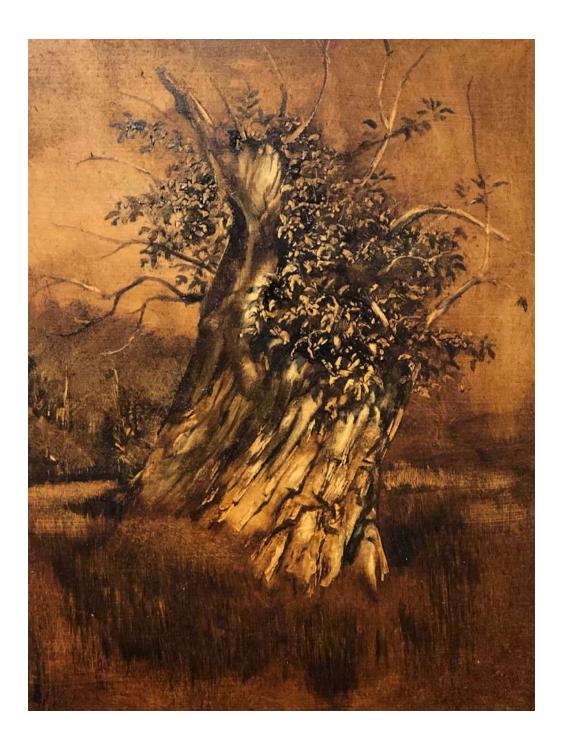

# GALLOPER-SANDS



Ancient Ash 2022. Oil on panel. H130mm W270mm.

## JULIAN PERRY

### The Pollard Residency

For all Sales : enquiries@galloper-sands.co.uk



GALLOPER-SANDS Fine Art & Artisan Crafts www.galloper-sands.co.uk



Ancient Ash (Grisaille), 2022

Oil on panel H205mm W183mm

£1,800



Study of Pollard II (Grisaille), 2022

Oil on panel H223mm W200mm £1,400



Ancient Ash, Study of Pollard, 2022

Oil on panel H210mm W180mm £1,500



Elder Oak (Grisaille), 2022

Oil on panel H257mm W200mm

£1,800



Ancient Ash, 2022 Oil on panel H310mm W270mm £4,800



Floodplain Oak II, 2023

Oil on panel H260mm W202mm

£2,800



Hedge Pollard Study, 2022

Oil on panel H210mm W180mm £2,800



Study of the Double Oak (Grisaille) I

Oil on panel H265mm W265mm

£1,800



Study of the Double Oak (Grisaille) II

Oil on panel H296mm W228mm £1,800



Study of Floodplain Oak (Grisaille)

Oil on panel H260mm W200mm £1,550



Study of Tree Canopy (Grisaille)

Oil on panel H160mm W200mm £1,250



#### GALLOPER-SANDS Fine Art & Artisan Crafts www.galloper-sands.co.uk

For all Sales & Enquiries : enquiries@galloper-sands.co.uk

Galloper-Sands is the online / seasonal gallery for The Alde Valley Spring Festival Ltd Company No 7592977 www.aldeval