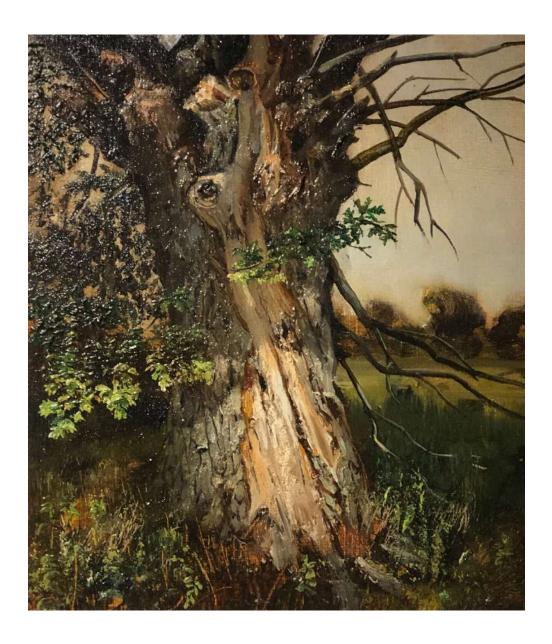

### The Pollard Residency

For all Sales : enquiries@galloper-sands.co.uk

GALLOPER-SANDS Fine Art & Artisan Crafts www.galloper-sands.co.uk

Ancient Ash (Grisaille), 2022

Oil on panel H205mm W183mm

£1,800

Study of Pollard II (Grisaille), 2022

Oil on panel H223mm W200mm £1,400

Ancient Ash, Study of Pollard, 2022

Oil on panel H210mm W180mm £1,500

Elder Oak (Grisaille), 2022

Oil on panel H257mm W200mm

£1,800

Ancient Ash, 2022 Oil on panel H310mm W270mm £4,800