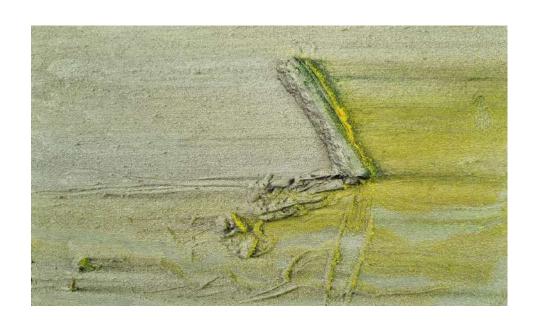

## GALLOPER-SANDS

Ridge. Oil and pigment on canvas. H1100mm W1310mm.

## MELANIE COMBER

From this Land: The Walks Field

For all Sales: enquiries@galloper-sands.co.uk

Ridge
Oil and pigment on canvas
H1100mm W1310mm
£8,000

Winter Solstice
Oil and Pigment on Canvas
H1200mm x W1700mm
£10,500