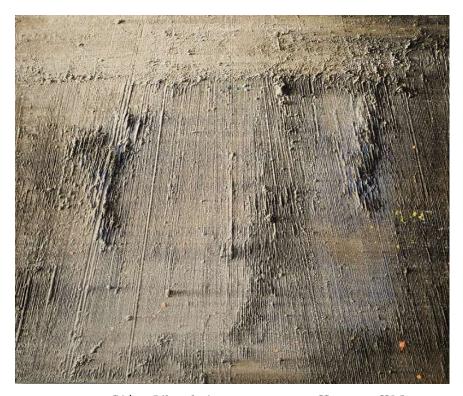

## GALLOPER-SANDS

Ridge. Oil and pigment on canvas. H1100mm W1310mm.

## MELANIE COMBER

From this Land: The Walks Field

For all Sales: enquiries@galloper-sands.co.uk

Ridge
Oil and pigment on canvas
H1100mm W1310mm
£8,000

Winter Solstice
Oil and Pigment on Canvas
H1200mm x W1700mm
£10,500