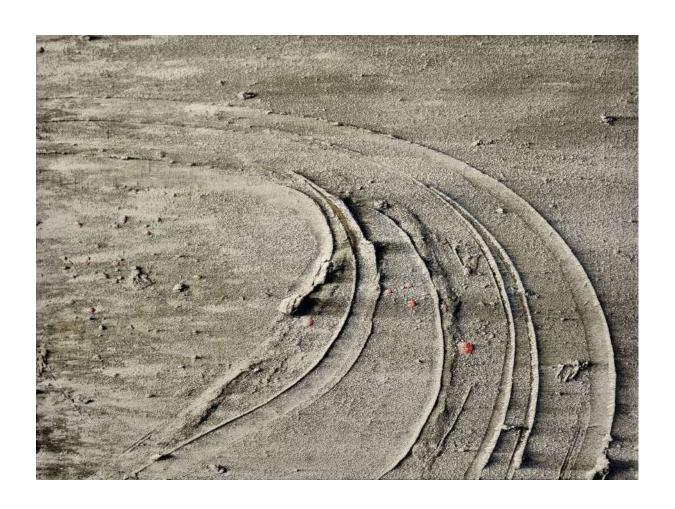

## GALLOPER-SANDS

Ridge. Oil and pigment on canvas. H1100mm W1310mm.

## MELANIE COMBER

From this Land: The Walks Field

For all Sales: enquiries@galloper-sands.co.uk

Ridge
Oil and pigment on canvas
H1100mm W1310mm
£8,000

Winter Solstice
Oil and Pigment on Canvas
H1200mm x W1700mm
£10,500