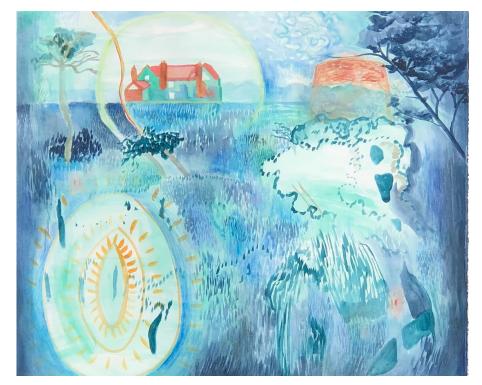

## GALLOPER-SANDS

Held in the Landscape. Watercolour on paper. H620mm W750mm.

Held in the Landscape
Watercolour on paper
H620mm W750mm
£1,450 [framed]

Nightbeams II
Watercolour on paper
H130mm 150mm
£215 [framed]