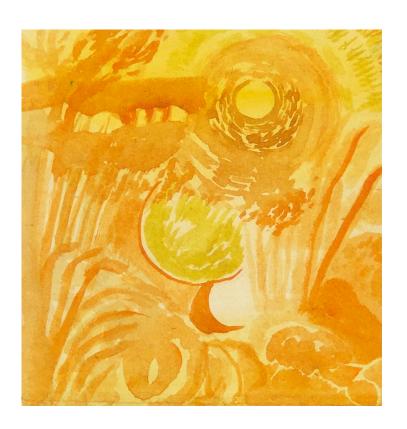

Golden
Watercolour on paper
H110mm W110mm
£145 [framed]

Hello
Watercolour on paper
H120mm W145mm
£150 [framed]

Diving In

Watercolour on paper
H<sub>7</sub>5mm W<sub>1</sub>3omm

£<sub>14</sub>5 [framed]

Nightbeams III