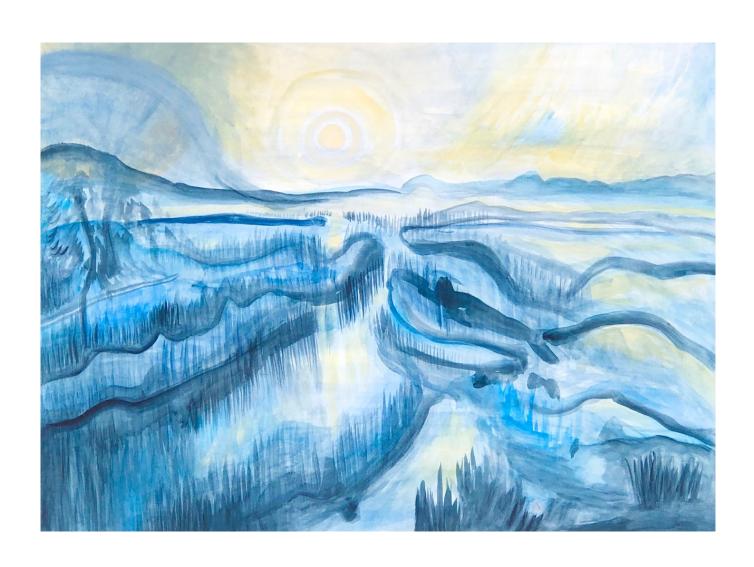

## GALLOPER-SANDS

Held in the Landscape. Watercolour on paper. H620mm W750mm.

Held in the Landscape
Watercolour on paper
H620mm W750mm
£1,450 [framed]

Nightbeams II
Watercolour on paper
H130mm 150mm
£215 [framed]