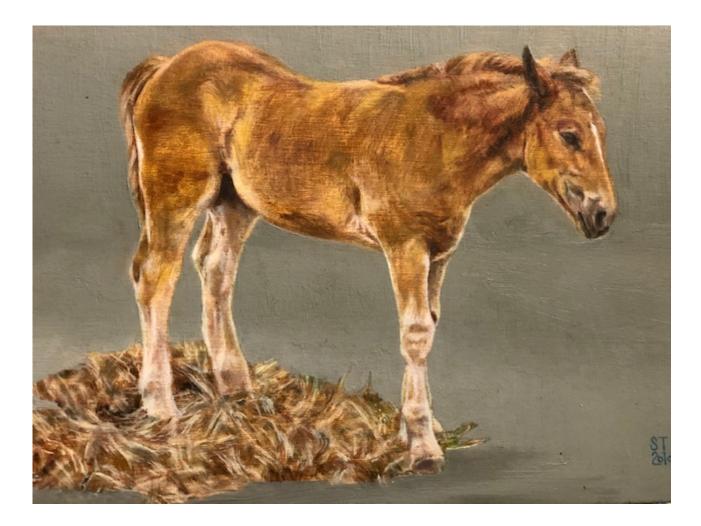

#### Farm Residency

For all Sales : enquiries@galloper-sands.co.uk

GALLOPER-SANDS Fine Art & Artisan Crafts www.galloper-sands.co.uk

Chalkhouse Teasel I : Portrait of a Suffolk Punch Colt

Oil on board H260mm W180mm

 $\pounds 550$ 

Chalkhouse Teasel II : Portrait of a Suffolk Punch Colt

Oil on board H260mm W180mm £550

Working Horses with Plough

Oil on board H38omm W49omm

£1,200

Annabelle the Percheron

Demonstrating Low Impact Forestry Oil on board H36omm W46omm