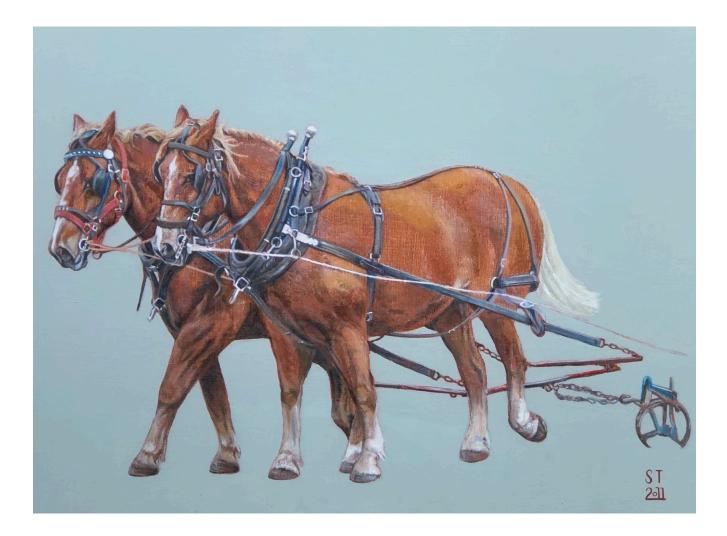

 $\pounds 550$ 

Chalkhouse Teasel II : Portrait of a Suffolk Punch Colt

Oil on board H260mm W180mm £550

Working Horses with Plough

Oil on board H38omm W49omm

£1,200

Annabelle the Percheron

Demonstrating Low Impact Forestry Oil on board H36omm W46omm