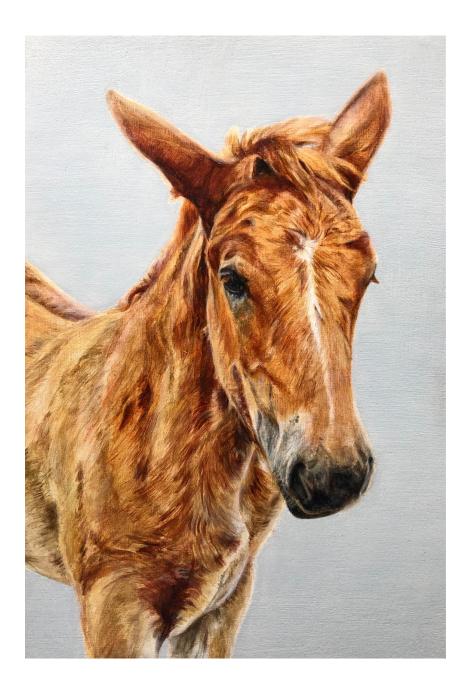

#### Farm Residency

For all Sales : enquiries@galloper-sands.co.uk

GALLOPER-SANDS Fine Art & Artisan Crafts www.galloper-sands.co.uk

Chalkhouse Teasel I : Portrait of a Suffolk Punch Colt

Oil on board H260mm W180mm

 $\pounds 550$ 

Chalkhouse Teasel II : Portrait of a Suffolk Punch Colt

Oil on board H260mm W180mm £550

Working Horses with Plough

Oil on board H38omm W49omm

£1,200

Annabelle the Percheron

Demonstrating Low Impact Forestry Oil on board H36omm W46omm