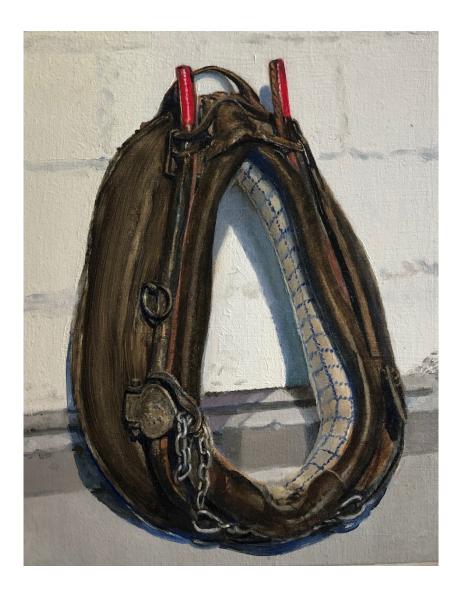

### Working Horse Collar I

Unglazed Frame Oil on board H16omm W13omm

£350

Working Horse Collar III

Unglazed Frame Oil on board H16omm W13omm

£350