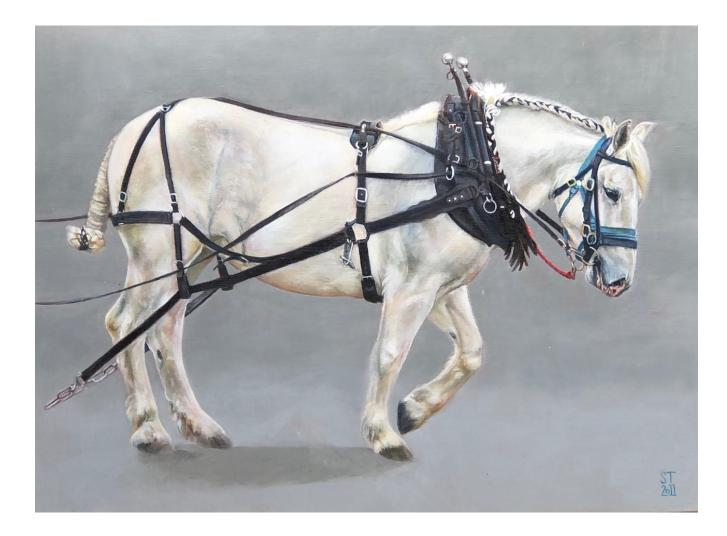

£1,200

Annabelle the Percheron

Working Horse Oil on board H335mm W435mm

£1,200