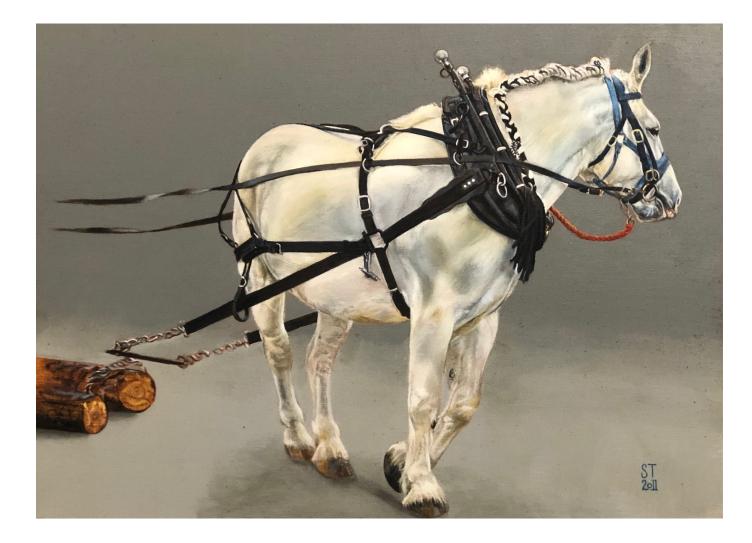

# GALLOPER-SANDS

Annabelle the Percheron. Working horse. Oil on board. H335mm W435mm.

£1,200

Annabelle the Percheron

Working Horse Oil on board H335mm W435mm

£1,200