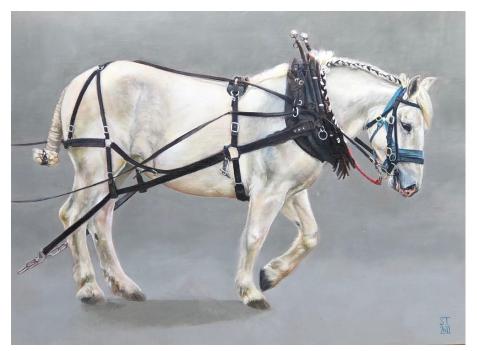

# GALLOPER-SANDS

Annabelle the Percheron. Working horse. Oil on board. H335mm W435mm.

£1,200

Annabelle the Percheron

Working Horse Oil on board H335mm W435mm

£1,200